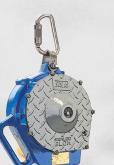

SEALED-BLOK™ SELF RETRACTING LIFELINE

MAGNETIC RETRACTION CONTROL (MRC)

PATENT-PENDING MAGNETIC TECHNOLOGY TO CONTROL LIFELINE RETRACTION SPEED

# **SEALED-BLOK™** SELF RETRACTING LIFELINE

#### 3400846

SRL with Magnetic Retraction Control (MRC) 50 ft. (15m) of 3/16" (5mm) 316 stainless steel wire rope with swivel snap hook, stainless steel carabiner and magnetic retraction.