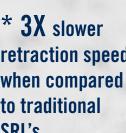

## **Traditional** Sealed-Blok

### Sealed-Blok with MRC

\* 3X slower retraction speed when compared to traditional SRL's

### **FEATURES:**

- Utilizes magnetic eddy current technology to reduce retraction speed by 3X-greatly reducing the potential for lock-up during uncontrolled retraction.
- Slower retraction speed reduces risk of damage to the paint on a ladder when the lifeline is accidently released.
- Super corrosion resistant housing for added protection against caustic environments.
- 316SS wire rope for added protection in corrosive environments.