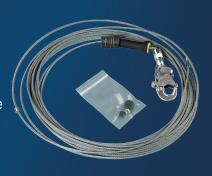

#### 3400846

SRL with Magnetic Retraction Control (MRC) 50 ft. (15m) of 3/16" (5mm) 316 stainless steel wire rope with swivel snap hook, stainless steel carabiner and magnetic retraction.