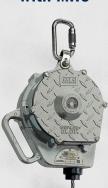

## **Traditional** Sealed-Blok

#### 3400846

SRL with Magnetic Retraction Control (MRC) 50 ft. (15m) of 3/16" (5mm) 316 stainless steel wire rope with swivel snap hook, stainless steel carabiner and magnetic retraction.